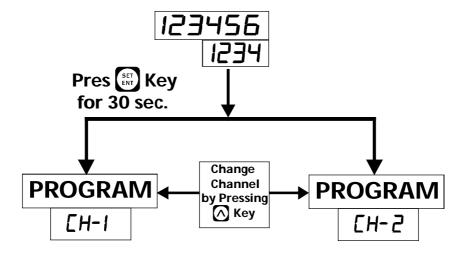

#### **Procedure to set Channel of Progarm:**

### For Program [H-1:

### For Program [H-2: