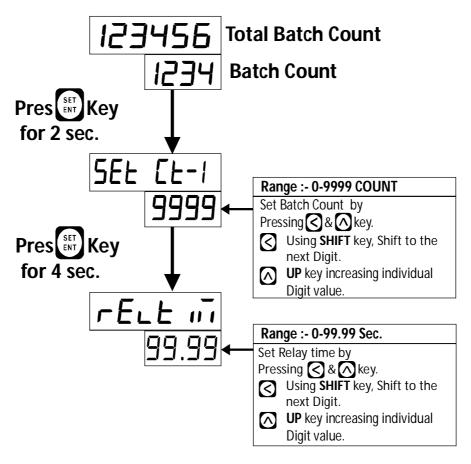

#### CH-1

- \* When set Count reach at set value, Relay and buzzer both will ON.
- \* Relay will stay on up to Relay Time.
- \* After completion of Relay Time, Relay and Buzzer both will OFF.
- \* If Relay Time is set to DD then Instrument working in manual mode and user need to press Reset key Relay and Buzzer OFF.