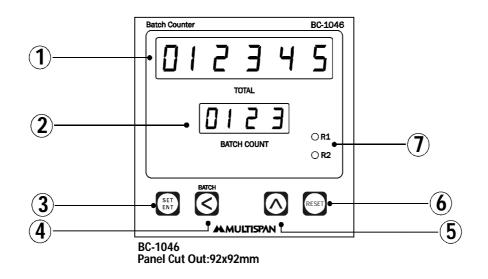

## **Note:** Applicable for all sizes

| 1           | Display:-1 | 6 Digit Total BATCH COUNT.                                    |
|-------------|------------|---------------------------------------------------------------|
| 2           | Display:-2 | Shows BATCH COUNT DISPLAY.                                    |
| 3           | SET        | To Set Parameters.                                            |
| 4           |            | <b>SHIFT</b> key use for shows number of BATCHES & set value. |
| <b>(5</b> ) |            | SHIFT & UP key use for set the value.                         |
| 6           | RSET       | RESET TOTAL COUNT & BATCH COUNT                               |
| 7           | Relay-1&2  | Indicates the status of RELAY.                                |