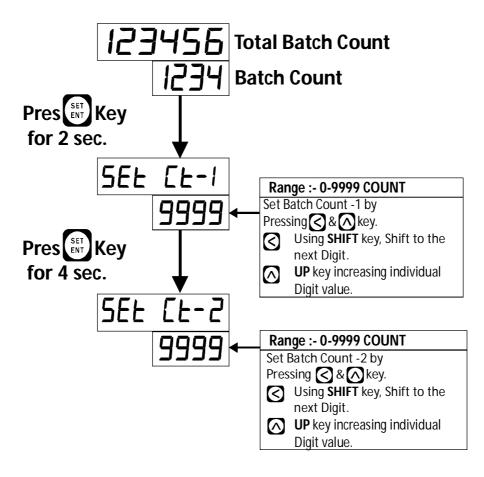

### [H-2

Set Count - 1: Advance setting for batch Count.

Set Count - 2: Batch setting.

when set count Reaches The set count 1,relay & Buzzer will be on,and when it reaches to set count 2,relay Buzzer will be off & Batch count will be zero.

Always set the value of Set 1 less then Set 2.