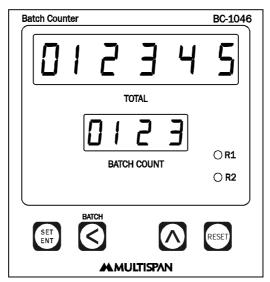

## **Note:** Applicable for all sizes

| 1           | Display:-1 | 6 Digit Total BATCH COUNT.                                    |
|-------------|------------|---------------------------------------------------------------|
| 2           | Display:-2 | Shows BATCH COUNT DISPLAY.                                    |
| 3           | SET        | To Set Parameters.                                            |
| 4           |            | <b>SHIFT</b> key use for shows number of BATCHES & set value. |
| <b>(5</b> ) |            | SHIFT & UP key use for set the value.                         |
| 6           | RSET       | RESET TOTAL COUNT & BATCH COUNT                               |
| 7           | Relay-1&2  | Indicates the status of RELAY.                                |