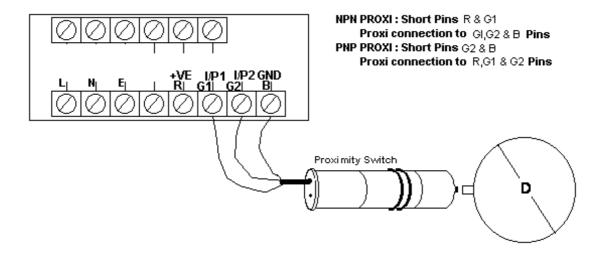

## Working

- Do all connection as shown in connection diagram and turn on the instrument.
- □ When pulse from the proxy sensor is available display indicates increment in the count.
- □ Pressing reset key at front resets display count.
- □ If by fault display count is reset by RESET key and if that count is to be redisplayed on display then press RESET key and display will indicate last count. But if pulse comes before pressing RESET key then last display count will not be displayed on display.
- ☐ In case of power fail display count will be saved in memory and when power is available then display will continue from stored value.

## **Connection Diagram**

For more information, please email us athelpline@multispanindia.com, 09978991474/75