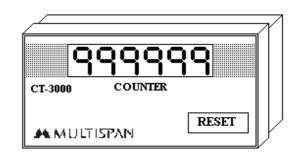

## **Specification**

1. Micro Controller Based, single display.

2. Dimension: Size: 48X 96 X 110 mm.

3. Supply: 230V AC ± 10%, 50 Hz.

4. Sensor: PNP/NPN selectable switch.

5. Power fails memory.

6. Range: 999999

## Display

A) Display: 6-Digit Display in RED colour indicates total count.