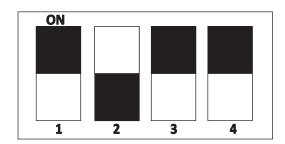

### For Example,

If you want set on time 15 sec & Off Time 15 sec and starting with on time (on mode) then keep position of "ON TIME" knob & off time knob at 5 count in dial and dip switch position as shown bellow.