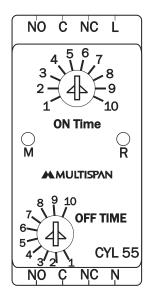

# **Technical Specification**

Micro Controller Based

Model CYL-55

Dimension 76(H) X 27(W) X 116(D) mm

Supply 110 to 250V AC, 50/60 Hz (SMPS)

Time Range 0.1 Second to 10 hours (User Selectable)

Output 1 relay with 2C/O (5 Amps/230V AC)

#### **LED**

All Led are in Red color.

: Glows when Power is ON.

R : Shows Status of Relay.

#### **DIP SWITCH SETTING**

Use Dip switch to configure the instrument.