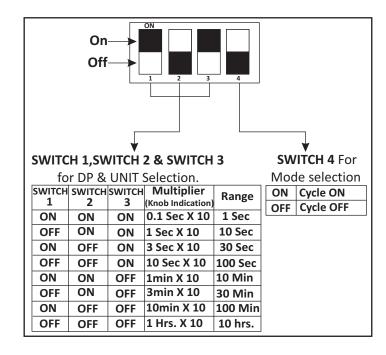

#### **DIP SWITCH SETTING**

Use Dip switch to configure the instrument.

#### **NOTE:** For switch number 4:

- 1). If selected mode is "ON" Mode then cycle start from "ON" Time.
- 2). If selected mode is "OFF" Mode then cycle start from "OFF" Time.

### For Example,

If you want set on time 15 sec & Off Time 15 sec and starting with on time (on mode) then keep position of "ON TIME" knob & off time knob at 5 count in dial and dip switch position as shown bellow.