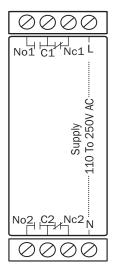

# Working

- 1). Do all connection as shown in connection diagram and set Time range as per your Requirement and then turn on instrument.
- 2). Relay will be operate in cycle mode as per you selected time range & selected mode.

# **Connection Diagram**

Product improvement and upgrade is a constant procedure. So for more updated operating information and support, please contact our Helpline: 079-22770865 or Email at marketing@multispanindia.com