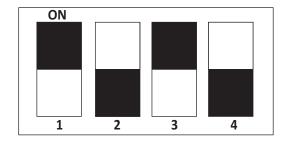

### For Example,

If you want to configure the instrument like 30 seconds Range & delayed ON mode then set the DIP switches as shown in figure & Knob set at 10 count in dial.

If you want to configure the instrument like 15 seconds Range & delayed ON mode then set the DIP switches as shown in figure & Knob set at 5 count in dial.