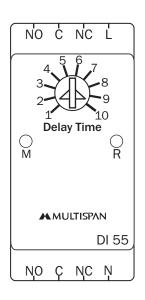

## **Technical Specification**

Model DI-55

Dimension 76 X 27 X 116 mm

Supply 110 to 250V AC, 50/60 Hz (SMPS)

Range 0.1 Second to 10 hours (User Selectable)

Output 1 relay with 2C/O (5 Amps, 230V AC)

#### **LED**

All Led are in Red color.

M: This LED Glows when Power is ON.

R : Shows the relay status.

# **Connection Diagram**

Product improvement and upgrade is a constant procedure. So for more updated operating information and support, please contact our Helpline: 079-22770865 or Email at marketing@multispanindia.com