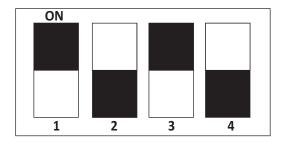

### For Example,

If you want to configure the instrument like 30 seconds Range & delayed ON mode then set the DIP switches as shown in figure & Knob set at 10 count in dial.

If you want to configure the instrument like 15 seconds Range & delayed ON mode then set the DIP switches as shown in figure & Knob set at 5 count in dial.