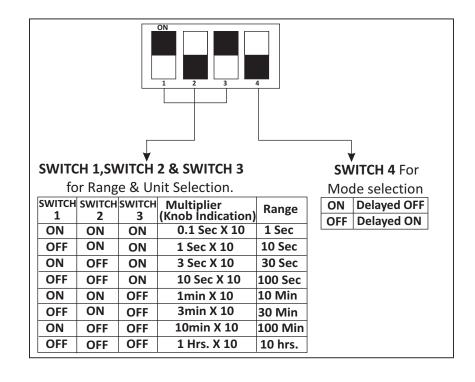

#### **DIP SWITCH SETTING**

Use Dip switch for time range & Relay mode selection.

### For Example,

If you want to configure the instrument like 30 seconds Range & delayed ON mode then set the DIP switches as shown in figure & Knob set at 10 count in dial.

If you want to configure the instrument like 15 seconds Range & delayed ON mode then set the DIP switches as shown in figure & Knob set at 5 count in dial.