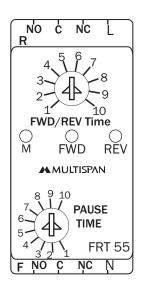

#### **LED**

All Led are in Red color.

M : Glows when Power is ON.

FWD: Shows Status of forward Relay.

REV : Shows Status of Reverse Relay.

#### **DIP SWITCH SETTING**

Use Dip switch to configure the instrument.

### For Example,

If you want to configure forward & Reverse Time 30 second and pause time 10 sec, Then keep position of FWD/REV time knob 10 count in dial and pause time knob 10 count in dial & dip switch Positionas shown in below.