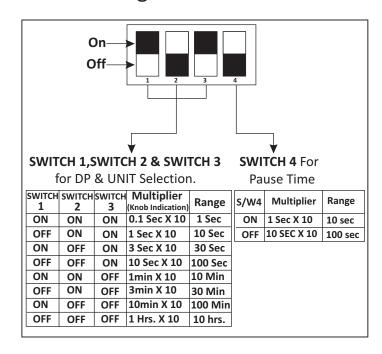

#### **DIP SWITCH SETTING**

Use Dip switch to configure the instrument.

### For Example,

If you want to configure forward & Reverse Time 30 second and pause time 10 sec, Then keep position of FWD/REV time knob 10 count in dial and pause time knob 10 count in dial & dip switch Positionas shown in below.