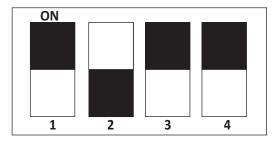

### For Example,

If you want to configure forward & Reverse Time 30 second and pause time 10 sec, Then keep position of FWD/REV time knob 10 count in dial and pause time knob 10 count in dial & dip switch Positionas shown in below.