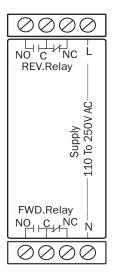

# Working

- 1). Do all connection as shown in connection diagram and set Time range as per your Requirement and then turn on instrument.
- 2). Initilly Forward Relay Operate for Preset time then Relay will be off for pause time then revese relay will be operate for preset time.
- 3). This cycle will be continue untill the power suplly is off.

## **Connection Diagram**

Product improvement and upgrade is a constant procedure. So for more updated operating information and support, please contact our Helpline: 079-22770865 or Email at marketing@multispanindia.com