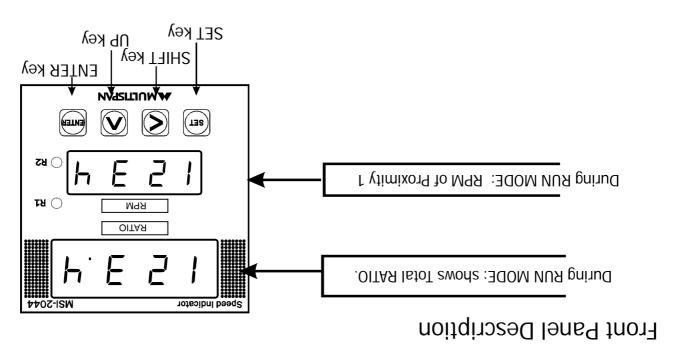

## Working Principle

- 1). Turn ON Instrument .
- 2). Display-1 indicates STRETCH RATIO
- 3). STRETCH RATIO = RPM OF PROXI-1/RPM OF PROXI-2.
- 4). From Two Proximity Switches, which has HIGHER RPM Value indicates in Display-2.
- 5). You can also see RPM Value of second Proximity, Which has LOWER RPM value by pressing key.