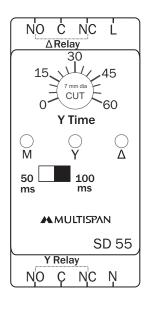

#### **LED**

All Led are in Red color.

M: This LED Glows when Power is ON.

Y: This LED indicates STAR Connection.

△ : This LED indicates DELTA Connection.

## Slide Switch For Change Over Time Setting.

Change over Time is time between STAR to DELTA Conversion

**Example:** For Change Over Time is 100ms

50 Millisecond 100 Millisecond

## Working:

- 1.) Do All Connection as Show in connection Diagram and set the time by knob as per requirement.
- 2.) Turn on instrument. Initially Relay-1(STAR) will be on & Timer will start.
- 3.) when time reach at set time value, then Relay-2 (DELTA) will be Operate for connection conversion from star to delta conversion .