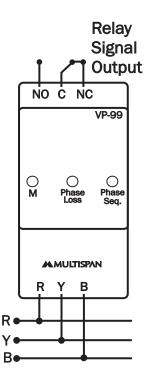

uence & Phase Loss VP-99

# **MULTISPAN**



## Technical Specification:

- 1) Micro Controller Based.
- 2) Model: VP-99
- 3) Size: 76(H) X 27(W) X 116(D) mm
- 4) Input : 3 Phase Voltage.
- 5) Range: 310 to 510V AC
- 6) Output : 1 Relay 1 C/O ,5 Amp at 230V AC
- 7) Din rail mounting.

### LED

All Led are in Red colour

M : This LED glow when Power on.

Phase Loss : Shows status of phase Loss.

Phase Seq : Shows status of phase sequence.

## **OPERATION MODE:**

- Initially Relay will be off ,Phase Sequence & All Phase will be ok than relay on.
- If Phase sequences is not correct, Relay will be OFF and Phase sequence LED off.
- If 1 Phase missing , Relay will be OFF & Phase loss LED ON.

#### Note:

Relay action will be taken instantly. There is no delay time.

## **Connection Diagram:**